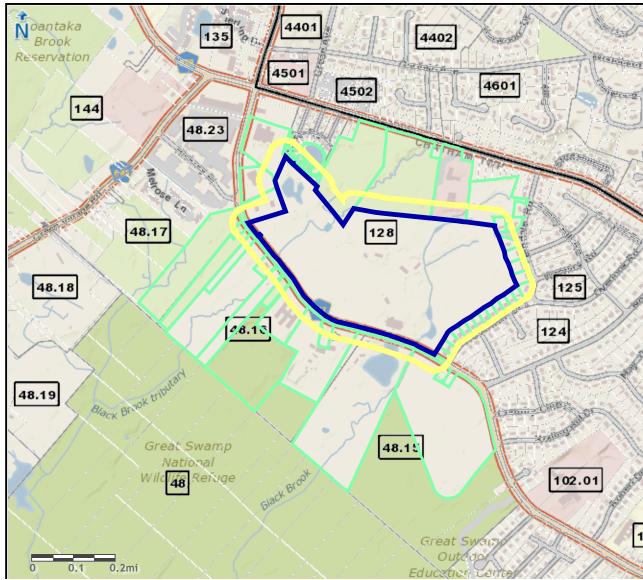

### LIST OF PROPERTY OWNERS TO BE SERVED NOTICE TOWNSHIP OF CHATHAM

Following is a list of property owners within 200 feet of Block 128, Lot 10.01 as designated on the Tax Map of the Township of Chatham.

I hereby certify that the foregoing is the list of the names and addresses of the property owners within 200 feet of the extremities of Block 128, Lot 10.01 as delineated in the Tax Map of the Township of Chatham, as of July 23, 2024.

# This table is a listing of adjoining features within 200 feet of Block 128, Lot 10.01

| Block & Lot | Property Location | Owners Name                         | Mailing Address                                           |
|-------------|-------------------|-------------------------------------|-----------------------------------------------------------|
| 124.01_1    | OVERLOOK RD       | CHATHAM TWSP                        | 58 MEYERSVILLE RD CHATHAM, NJ 07928                       |
| 128_10.01   | 400 SOUTHERN BLVD | FAIRMOUNT COUNTRY CLUB              | 400 SOUTHERN BLVD CHATHAM N J 07928                       |
| 128_10.02   | SOUTHERN BLVD     | US GOVERN FED AVIATION ADMINSTR     | FITZGERALD FED BLDG, JFK INTL AIRPT,<br>JAMAICA, NY 11430 |
| 128_16      | 525 SHUNPIKE RD   | LONG HILL CHAPEL TRUSTEES           | 525 SHUNPIKE RD CHATHAM, NJ 07928                         |
| 128_17      | SHUNPIKE RD       | TOWNSHIP OF CHATHAM                 | 58 MEYERSVILLE RD CHATHAM, NJ 07928                       |
| 128_18      | SHUNPIKE RD       | CHATHAM, TWP                        | 58 MEYERSVILLE RD CHATHAM, NJ 07928                       |
| 128_25      | SANDY HILL RD     | CAPLAN JOINT VENTURE C/O J GUERRINI | 18 SOUTH TER SHORT HILLS, NJ 07078                        |
| 128_3       | 500 SOUTHERN BLVD | JUNIPER ASSISTED LIVING C/O RYAN    | PO BOX 20197 ATLANTA, GA 30325                            |
| 128_36      | 11 FERNDALE RD    | BEKAL, KARTHIK RAO/CHOPRA, DEEKSHA  | 45 NICOLE DR DENVILLE, NJ 07834                           |
| 128_37      | 4 WEXFORD RD      | TRANQUILLI, WILMA TRUSTEE           | 4 WEXFORD RD CHATHAM, NJ 07928                            |
| 128_41      | 332 SOUTHERN BLVD | ORR, MICHAEL & SARA                 | 332 SOUTHERN BLVD CHATHAM, NHJ 07928                      |
| 128_42      | 5 WOODMONT DR     | ANDERSON, KYLE/KATHERINE            | 5 WOODMONT DR CHATHAM, NJ 07928                           |
| 128_43      | 9 WOODMONT DR     | O'CONNOR, KEITH & RENEE             | 9 WOODMONT DR CHATHAM, NJ 07928                           |
| 128_44      | 15 WOODMONT DR    | ADAMS, RICHARD/HARRIET L            | 15 WOODMONT DR CHATHAM, NJ 07928                          |
| 128_45      | 17 WOODMONT DR    | WEISBECKER, CATHERINE M             | 17 WOODMONT DR CHATHAM N J 07928                          |
| 128_46      | 21 WOODMONT DR    | LEYENS, DOUGLAS E & DONNA LW        | 21 WOODMONT DR CHATHAM, NJ 07928                          |
| 128_47      | 25 WOODMONT DR    | SCAGLIONE, ROBERT & CYNTHIA         | 25 WOODMONT DR CHATHAM, NJ 07928                          |
| 128_48      | 29 WOODMONT DR    | EISENREICH, SALLY                   | 29 WOODMONT DR CHATHAM, NJ 07928                          |